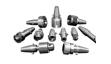

### NANO-PRECISION CARBIDE PILOTS

- Fixed & Live (4-20mm range)
- · OD Honed for longer life
- Zero tolerance (exact dia) custom pilots in 2 micron increments- (Robins Gold Ser

Electronic Level **ELECTRONIC & BUBBLE LEVELS** 

## ADAPTORS & DRIVERS

Drill/ Reamer drivers, 3-angle holders, collet chucks.