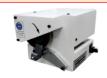

# **New Standard in Valve Seats & Guides**

SG8 is specifically designed for machine shops that build small to large Cyl.Heads. Also Cylinder heads used in Natural Gas, Mining, Construction & Marine Engines. Fixed Pilot concept works the best to achieve ultimate chatter-free finish on Valve Seats & down to few microns concentricity. Large heads can be easily clamped and rolled full 360 degrees to allow work to be done on all slides of these cylinder heads. Difficult jobs such as Injector Tubes, drilling & tapping, repairing broken studs and threads can be easily done.

## US 7 726 9 1 9 B | US 17879818 | US 17892165

Patented technology vary spindle speed automatically for chatter- free seats.

Built - in degree wheel 90. Positive lock for in-line cylinderheads.

C-FRAME FIXTURE Extended clamping for difficult to mount cylinder heads.