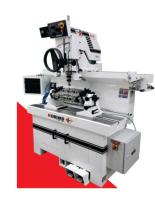

# **New Standard in Valve Seats & Guides**

SG8 is specifically designed for machine shops that build small to large Cyl.Heads. Also Cylinder heads used in Natural Gas, Mining, Construction & Marine Engines. Fixed Pilot concept works the best to achieve ultimate chatter-free finish on Valve Seats & down to few microns concentricity. Large heads can be easily clamped and rolled full 360 degrees to allow work to be done on all slides of these cylinder heads. Difficult jobs such as Injector Tubes, drilling & tapping, repairing broken studs and threads can be easily done.

## US 7 726 9 1 9 B | US 17879818 | US 17892165

Patented technology vary spindle speed automatically for chatter- free seats.

Built - in degree wheel 90. Positive lock for in-line cylinderheads.

C-FRAME FIXTURE Extended clamping for difficult to mount cylinder heads.

Unique alignment device aligns all guides including canted guides.

INSERT LAPPING DEVICE (NEW)

Easy to lap Rubi Hard inserts to factory's original rake angle and mirror surface finish.

SINGLE CYLINDER SMALL **DIA SEAT CUTTING** 

Single cylinder heads can easily be set up on Robins unique Roll Fixture.

AIR CRAFT CYL. HEAD CLAMP-KIT

Air Craft Clamp-Kit with custom tooling & Concen Gage