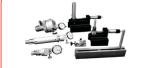

### NANO-PRECISION CARBIDE PILOTS

- Fixed & Live (4-20mm range)
- · OD Honed for longer life
- Zero tolerance (exact dia) custom pilots in 2 micron increments- (Robins Gold Ser

Electronic Level **ELECTRONIC & BUBBLE LEVELS** 

Dual axis level (new) for canted heads

## MEASURING DEVICES

- Concen Gages Tool setting device Counter boring micrometers
- Canted bar for canted heads