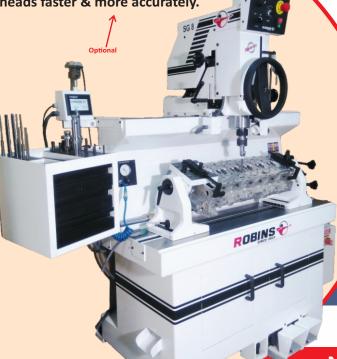

# **New Standard in Valve Seats & Guides**

SG8 is specifically designed for machine shops that build small to large Cyl.Heads. Also Cylinder heads used in Natural Gas, Mining, Construction & Marine Engines. Fixed Pilot concept works the best to achieve ultimate chatter-free finish on Valve Seats & down to few microns concentricity. Large heads can be easily clamped and rolled full 360 degrees to allow work to be done on all slides of these cylinder heads. Difficult jobs such as Injector Tubes, drilling & tapping, repairing broken studs and threads can be easily done.

Unique alignment device aligns all guides including canted guides.

INSERT LAPPING DEVICE (NEW)

Easy to lap Rubi Hard inserts to factory's original rake angle and mirror surface finish.

SINGLE CYLINDER SMALL **DIA SEAT CUTTING** 

Single cylinder heads can easily be set up on Robins unique Roll Fixture.

AIR CRAFT CYL. HEAD CLAMP-KIT

Air Craft Clamp-Kit with custom tooling & Concen Gage

#### 3 - ANGLE CUTTING INSERTS

Over 400 Multi- angle profiles to choose from. Also Custom

Invented in 2003. Patended and in use world-wide!

ROLL - FIXTURE (UNIVERSAL

Fast set up of various types of Cylinder Heads