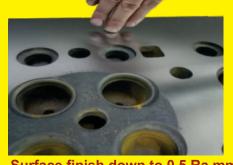

Smart series Operator Panel display made simple and easy. CNC Servo Controlled

Surface finish down to 0.5 Ra mm
Best in the industry

**★★** Waviness **★★** 

55 inches (1400 mm)

47 inches (1200 mm)

16.5 inches (420 mm)

200 - 1200 RPM Variable (CNC AC SERVO)

125 to 500 mm/minute infinitely variable (CNC AC SERVO)

As low as 0.5 Ra  $\mu$ mm