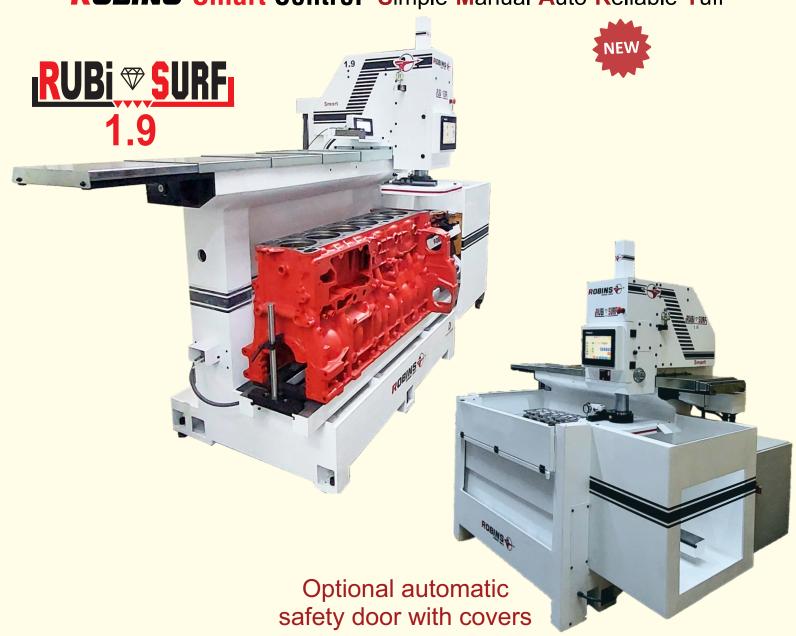

# Rubi Surf 1.9 SURFACING MACHINES

Simple - Smart!

Designing & Manufacturing Patented Technologies

US 7 726 919B | US 17879818 | US 17892165

### **Heavy Duty Cylinder Head Surfacing Machines**

ROBINS'Smart Control' Simple-Manual-Auto-Reliable-Tuff

#### **SMART SCREEN CONTROLS**;

"Robins" operator friendly Software Specifically developed & designed for RubiSurf SMART Series machines offers productivity increase of 30% to 50%. Also superior finish and Surface flatness. All buttons and switches are eliminated saving operator time in set-ups. Feeding down the spindle shows exact spindle position. Tilt fixture float & clamp, High Precision Dual-Inserts Cutter head - up/down operations are all built in the software. Infinitely variable speed and feed rates can be pre-set.

### **SPECIFICATIONS RUBI SURF 1.9**

- X-Axis Workhead Travel
- Cylinder Head Length
- Cutter head Diameter
- Spindle Speed
- Workhead feed rate
- Surface Finish
- X-Axis slideways
- Operator panel
- Lubrication

**★★** Waviness **★★** 

55 inches (1400 mm)

47 inches (1200 mm)

16.5 inches (420 mm)

200 - 1200 RPM Variable (CNC AC SERVO)

125 to 500 mm/minute infinitely variable (CNC AC SERVO)

As low as 0.5 Ra  $\mu$ mm