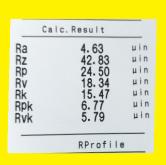

Smart series Operator Panel display made simple and easy. CNC Servo Controlled

Surface finish down to 0.5 Ra mm
Best in the industry

**★★** Waviness **★★** 

55 inches (1400 mm)

47 inches (1200 mm)

16.5 inches (420 mm)

200 - 1200 RPM Variable (CNC AC SERVO)

125 to 500 mm/minute infinitely variable (CNC AC SERVO)

As low as 0.5 Ra  $\mu$ mm