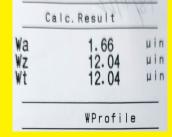

**★★** Waviness **★★** 

55 inches (1400 mm)

47 inches (1200 mm)

16.5 inches (420 mm)

200 - 1200 RPM Variable (CNC AC SERVO)

125 to 500 mm/minute infinitely variable (CNC AC SERVO)

As low as 0.5 Ra  $\mu$ mm

**Low friction Turcite slideways** 

**RubiSurf Smart Series** 

**Centrally Jubricated** 

Below 100 Wt

ROBINS

for obinsmachines

rc@RobinsMachines.com

ignature brand